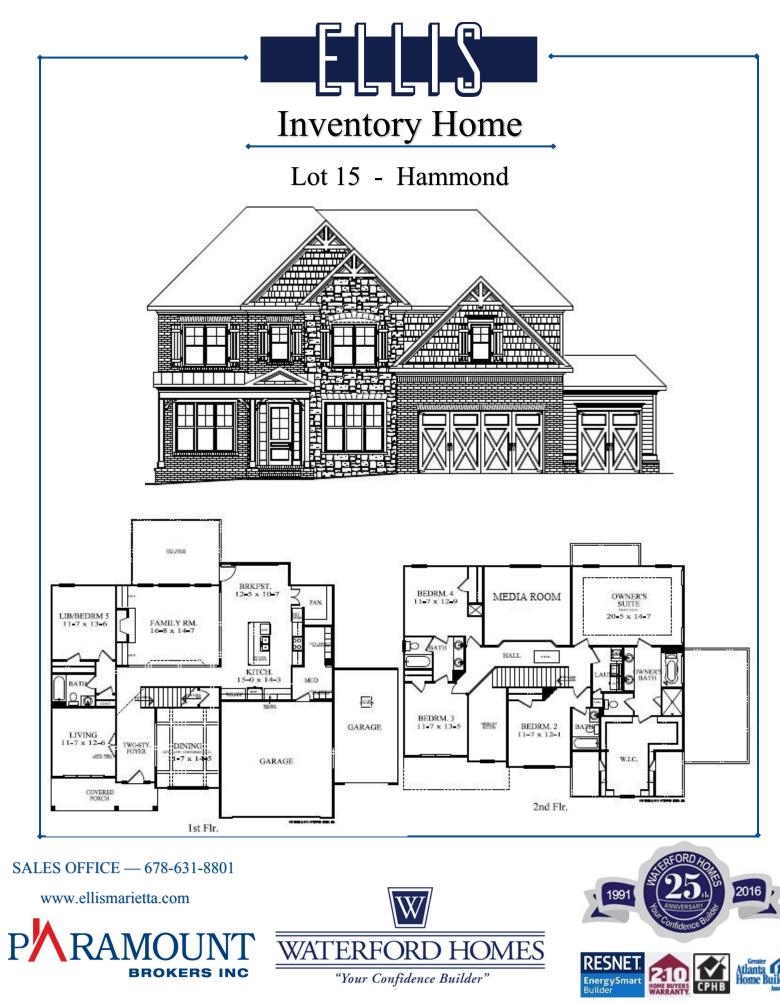

## Lot 15 - Hammond

| <u>PLAN</u><br>LOT                                                                              |                                                                                |                                            | HAMMOND<br>15    |
|-------------------------------------------------------------------------------------------------|--------------------------------------------------------------------------------|--------------------------------------------|------------------|
| <b>FOUNDATION</b>                                                                               |                                                                                |                                            | BASEMENT         |
| INCLUDED FEATURES                                                                               |                                                                                |                                            | PRICE            |
| BASE PRICE                                                                                      |                                                                                |                                            | \$529,900        |
| COVERED PORCH ELEVATION 'C'                                                                     |                                                                                |                                            | INCL             |
| BRICK FRONT & WATERTABLE ON SIDES                                                               |                                                                                |                                            | INCL             |
| 3RD CAR FRONT CARRIAGE GARAGE                                                                   |                                                                                |                                            | 17,000           |
| STONE ARCHES OVER FRONT WINDOWS                                                                 |                                                                                |                                            | 3,000            |
| STONE TOWER ON FRONT ELEVATION                                                                  |                                                                                |                                            | 5,000            |
| 10' FIRST FLOOR & 9' SECOND FLOOR CEILING HEIGHT                                                |                                                                                |                                            | INCL             |
| HARDWOODS THROUGHTOUT FIRST FLOOR                                                               |                                                                                |                                            | INCL             |
| DECORATING UPGRADES (TILE & COUNTERTOPS)                                                        |                                                                                |                                            | 5,000            |
|                                                                                                 |                                                                                | FULL PRICE:<br>MARKET HOME INCEN-<br>TIVE: | \$559,900<br>\$0 |
|                                                                                                 |                                                                                | CONTRACT PRICE:                            | \$559,900        |
| APPROX<br>HEATED<br>OPEN<br>TOTAL<br>BASEMENT<br>GARAGE<br>COVERED PORCH<br>TOTAL UNDER<br>ROOF | <b>SQ. FT.</b><br>3,255<br>330<br>3,585<br>1,640<br>710<br>105<br><b>4,400</b> |                                            |                  |